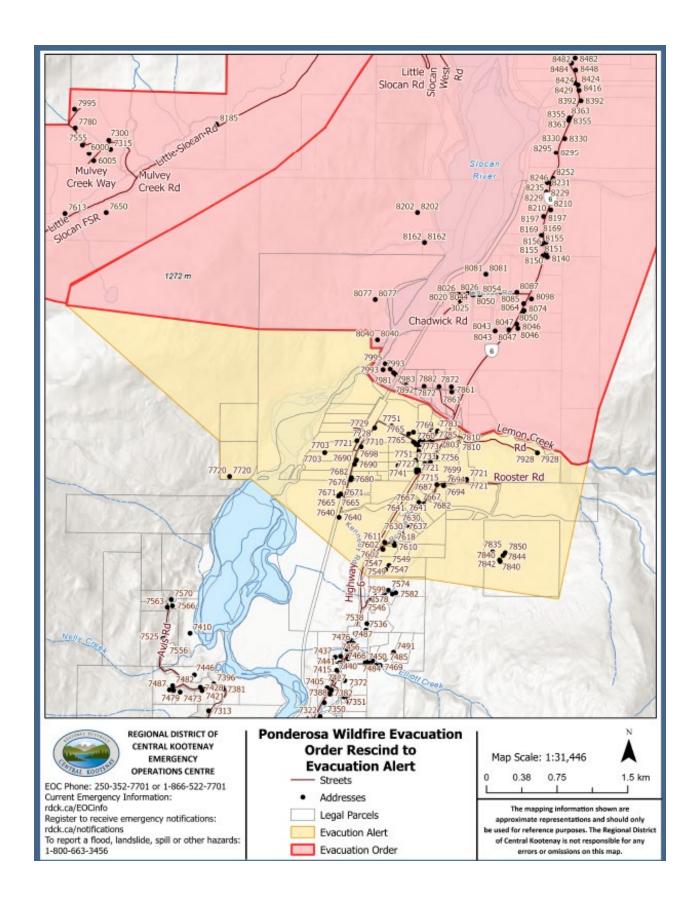

# Evacuation Order RESCIND

Date: August 08, 2024

**Time:** 10:00hrs

The **Evacuation Order**, issued for the properties listed below by The Regional District of Central Kootenay is no longer required and is **RESCINDED effective as of August 08, 2024, 10:00hrs**. The **Evacuation Order RESCIND** applies to the rural areas in Electoral Area H, south of Lemon Creek and east of the Slocan River, and three (3) properties accessed by Avis Road on the west side of the Slocan River affected by the Ponderosa (N51069) Wildfire part of the Slocan Lake Complex **Evacuation Order**. The **ORDER** is **RESCINDED for the properties in these areas**. However, an **Evacuation ALERT** remains in place for the following sixty-five (65) addresses and twenty (20) parcel identifiers – PIDs (see attached map):

#### Addresses:

| 7720 AVIS RD    | 7728 KENNEDY RD     | 7835 POPOU RD   |
|-----------------|---------------------|-----------------|
| 7751 HANSEN RD  | 7751 KENNEDY RD     | 7840 POPOU RD   |
| 7770 HANSEN RD  | 7760 KENNEDY RD     | 7842 POPOU RD   |
| 7773 HANSEN RD  | 7765 KENNEDY RD     | 7844 POPOU RD   |
| 7776 HANSEN RD  | 7769 KENNEDY RD     | 7850 POPOU RD   |
| 7715 HIGHWAY 6  | 7779 KENNEDY RD     | 7602 ROOSTER RD |
| 7721 HIGHWAY 6  | 7781 KENNEDY RD     | 7610 ROOSTER RD |
| 7727 HIGHWAY 6  | 7783 KENNEDY RD     | 7611 ROOSTER RD |
| 7733 HIGHWAY 6  | 7785 KENNEDY RD     | 7618 ROOSTER RD |
| 7740 HIGHWAY 6  | 7787 KENNEDY RD – 4 | 7624 ROOSTER RD |
| 7741 HIGHWAY 6  | 7787 KENNEDY RD – 1 | 7630 ROOSTER RD |
| 7756 HIGHWAY 6  | 7787 KENNEDY RD – 8 | 7637 ROOSTER RD |
| 7802 HIGHWAY 6  | 7794 KENNEDY RD     | 7641 ROOSTER RD |
| 7640 KENNEDY RD | 7803 LEMON CREEK RD | 7667 ROOSTER RD |
| 7665 KENNEDY RD | 7810 LEMON CREEK RD | 7672 ROOSTER RD |
| 7671 KENNEDY RD | 7928 LEMON CREEK RD | 7681 ROOSTER RD |
| 7676 KENNEDY RD | 7703 LOYOLA RD      | 7682 ROOSTER RD |
| 7680 KENNEDY RD | 7721 LOYOLA RD      | 7687 ROOSTER RD |
| 7682 KENNEDY RD | 7729 LOYOLA RD      | 7694 ROOSTER RD |
| 7690 KENNEDY RD | 7547 POPOU RD       | 7699 ROOSTER RD |
| 7698 KENNEDY RD | 7549 POPOU RD       | 7721 ROOSTER RD |
| 7710 KENNEDY RD | 7825 POPOU RD       |                 |

Parcel Identifiers – PIDs (properties without an address):

| 012-139-157 | 015-990-885 | 017-924-014 | 028-027-388 |
|-------------|-------------|-------------|-------------|
| 012-139-165 | 016-017-196 | 019-065-388 | 028-027-396 |
| 012-431-648 | 016-017-234 | 019-209-703 | 028-027-400 |
| 015-978-435 | 016-017-293 | 025-877-861 | 028-927-389 |
| 015-978-435 | 016-925-351 | 026-257-530 | 030-061-369 |